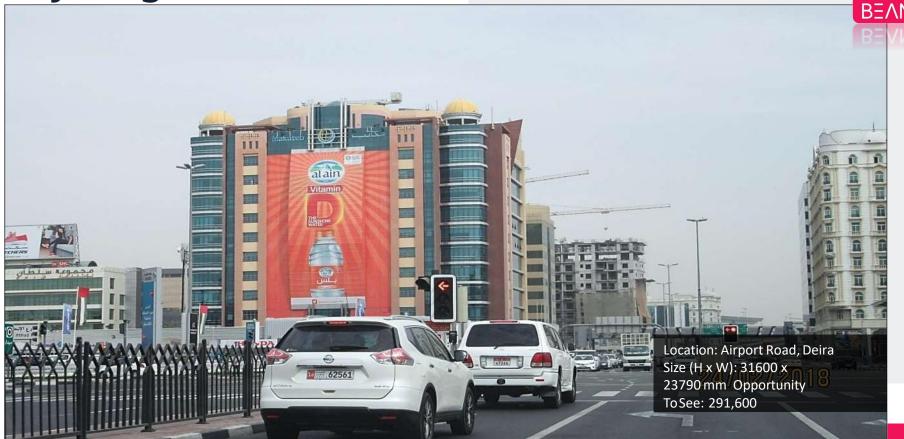

### Frontlit Building Wrap-Day Image

#### Frontlit Building Wrap-Day Image

Location: Airport Road, Deira Size (H x W): 31600 x

23790 mm Opportunity

To See: 291,600