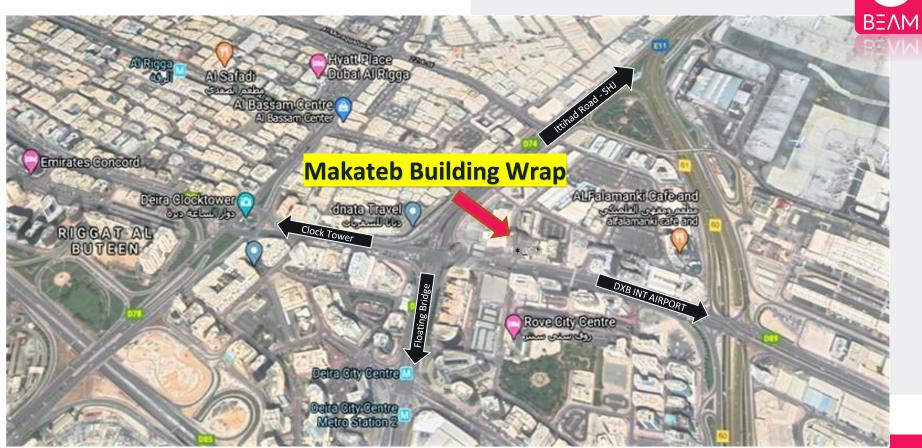

#### **LOCATION MAP**

The glass wall is essential to people turning towards:

- \* DXB International Airport
- \* DXB SHJ Ittihad Road
- \* Deira City Centre Floating Bridge
- \* Clock Tower
- \* All Car Showrooms in the vicinity

The site also leads towards other parts of Deira.