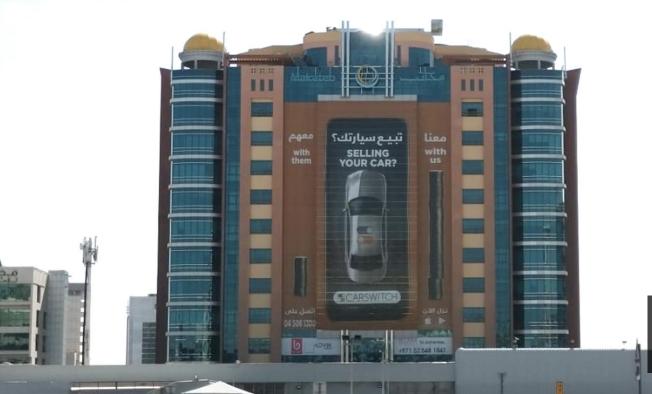

### Frontlit Building Wrap-Day Image

## Building Wrap at DNATA SIGNAL - DEIRA

An excellent building wrap on the Airport Road at the DNATA Signal on the Deira City Centre & Airport Junction. This site has a Great Visibility from Clock Tower, Floating Bridge and Sharjah side towards Dnata signal.