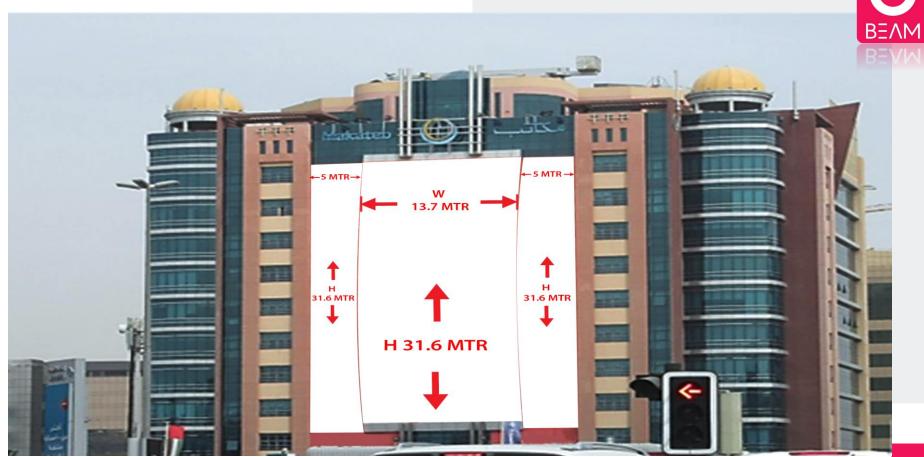

### Frontlit Building Wrap-Day Image

#### Frontlit Building Wrap-Day Image

Location: Airport Road, Deira Size (H x W): 31600 x

23790 mm Opportunity

To See: 291,600