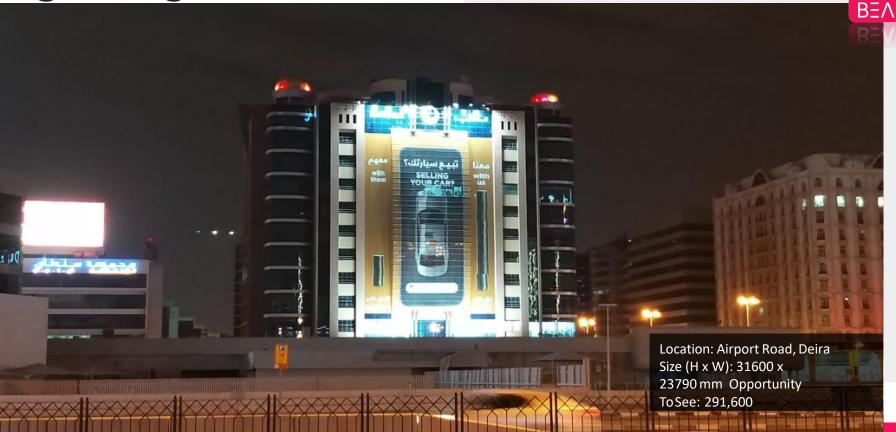

### Frontlit Building Wrap-Night Image

#### Frontlit Building Wrap-Day Image

Location: Airport Road, Deira Size (H x W): 31600 x

23790 mm Opportunity

To See: 291,600